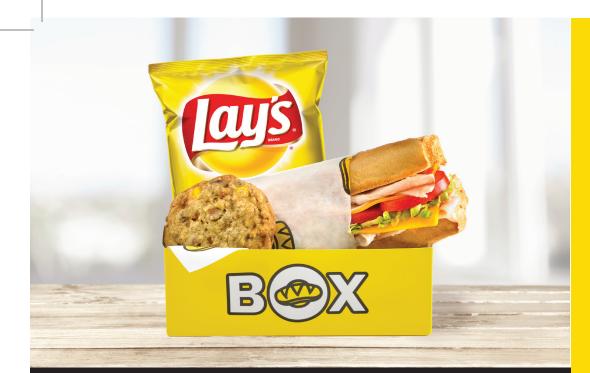

### **BAG OF ICE**

8lb bag of our famous Which Wich ice

**CANNED SODA** 

**BOTTLED WATER** 

**VIBE CLUB REWARDS** 

Individually packaged options for any occasion and appetite! Boxed Lunches come with 7" Wich, chips, and a cookie. Each Wich is made with lettuce, tomatoes, and cheese. Condiments are included (on the side). Utensils are available upon request.

# **WICH SELECTIONS INCLUDE:**

**WICKED**\* Our Signature Sandwich (Turkey, ham, roast beef, pepperoni, bacon, cheddar, provolone, pepper jack)

**TURKEY** 

CLUB

HAM

**ROAST BEEF** 

**CHICKEN** 

**BUFFALO CHICKEN** 