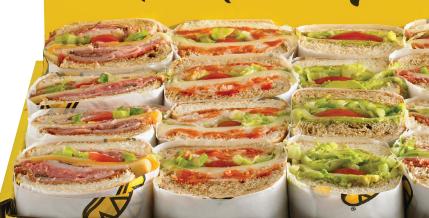

# WICH TRAYS

An assortment of our specialty wiches made with meats and cheeses, crisp lettuce and ripe tomatoes on a freshly baked baquette. Condiments are included (on the side). Utensils are available upon request.

# TRADITIONAL

Turkey, Ham, Chicken, Caprese, and Tuna Salad

# **SIGNATURE**

Grinder, Buffalo Chicken, Avocado, Club, and Wicked