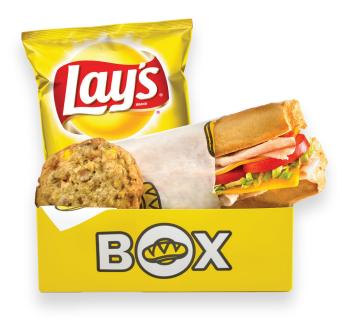

### **BAG OF ICE**

8lb bag of our famous Which Wich ice

**CANNED SODA** 

**BOTTLED WATER** 

**VIBE CLUB REWARDS** 

Individually packaged options for any occasion and appetite! Boxed Lunches come with 7" Wich, chips, and a cookie. Each Wich is made with lettuce, tomatoes, and cheese. Condiments are included (on the side). Utensils are available upon request.

# **WICH SELECTIONS INCLUDE:**

**WICKED**\* Our Signature Sandwich (Turkey, ham, roast beef, pepperoni, bacon, cheddar, provolone, pepper jack)

**TURKEY** 

CLUB

HAM

**ROAST BEEF** 

**CHICKEN** 

**BUFFALO CHICKEN** 